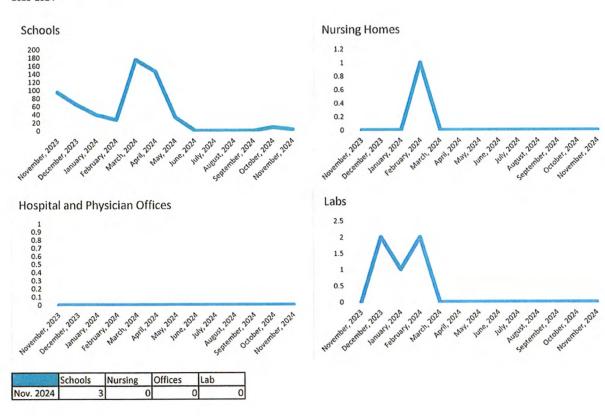

# 194 W. Main St. Cortland, OH 44410

www.tcchd.org

Frank J. Migliozzi, MPH, REHS, Health Commissioner
Cumulative through November 2024

| Number Pe 3 3 3 3 1 1 1 1 1 1 1 1 1 1 1 1 1 1 1                                                                                                                                                                                                                                                                                                                                                                                                                                                                                                                                                                                                                                                                                                                                                                                                                                                                                                                                                                                                                                                                                                                                                                                                                                                                                                                                                                                                                                       |        |        |                  |         |        |           |         |        |          |
|---------------------------------------------------------------------------------------------------------------------------------------------------------------------------------------------------------------------------------------------------------------------------------------------------------------------------------------------------------------------------------------------------------------------------------------------------------------------------------------------------------------------------------------------------------------------------------------------------------------------------------------------------------------------------------------------------------------------------------------------------------------------------------------------------------------------------------------------------------------------------------------------------------------------------------------------------------------------------------------------------------------------------------------------------------------------------------------------------------------------------------------------------------------------------------------------------------------------------------------------------------------------------------------------------------------------------------------------------------------------------------------------------------------------------------------------------------------------------------------|--------|--------|------------------|---------|--------|-----------|---------|--------|----------|
| Number         Percent         Age Range         Number         Percent         Days of the Week         Number         Per Days of the Week         Numb |        |        |                  |         |        |           | 0.00%   | 0      | 44491    |
| Number         Percent         Age Range         Number         Percent         Days of the Week         Number         Percent           3         0.89%         0-19         13         3.86%         Monday         48         1           3         0.89%         20-30         79         23.44%         Tuesday         49         1           1         0.59%         31-40         134         39.76%         Wednesday         49         1           1         0.30%         41-50         55         16.32%         Wednesday         49         1           1         0.30%         51-60         25         16.32%         Wednesday         49         1           21         6.23%         41-50         23         6.82%         Saturday         45         1           14         4.15%         71-90         7         2.08%         Saturday         45         1           8         2.37%         6ender         Number         Percent           9         1.026%         70.00%         62.31%         2024 Months         Number         P           10         0.02%         March         337         100.00%         10.00%                                                                                                                                                                                                                                                                                                                               | 100.00 | 337    | Total            |         |        |           | 20.47%  | 69     | 44485    |
| Number         Percent         Age Range         Number         Percent         Days of the Week         Number         Percent           3         0.89%         0-19         13         3.86%         Monday         48         1           4         0.19%         23.44%         Tuesday         49         1           1         0.59%         31.40         134         39.76%         Wednesday         49         1           1         0.59%         41.50         55         16.32%         Wednesday         49         1           1         0.30%         41.50         55         16.32%         Wednesday         49         1           1         0.00%         51.70         23         6.82%         Friday         45         1           1         4.11%         71.90         7         2.08%         Saturday         45         1           8         2.37%         6ender         Number         Percent           9         7         2.08%         2024 Months         Number         P           1         0.58%         7total         337         100.00%         January         40           1         1.0.58%                                                                                                                                                                                                                                                                                                                                         | 0.00   |        | December         |         |        |           | 14.24%  | 48     | 44484    |
| Number         Percent         Age Range         Number         Percent         Days of the Week         Number         Per Days of the Week         Number Days of the Week         Number         Per Days of the Week         Number         N | 4.7    | 16     | November         |         |        |           | 16.32%  | 55     | 44483    |
| Number         Percent         Age Range         Number         Percent         Days of the Week         Number         Percent           3         0.89%         0-19         13         3.86%         Monday         48         14           3         0.89%         20-30         79         23.44%         Tuesday         49         14           1         0.89%         31-40         134         39.76%         Weednesday         49         14           1         0.30%         31-40         134         39.76%         Weednesday         49         14           1         0.30%         51-60         26         7,72%         Tribursday         45         15           21         0.23%         51-60         26         7,72%         Saturday         45         14           21         0.23%         51-70         2         2.08%         Saturday         45         12           21         1.19%         Male         210.00%         Total         337         100.00%         Integral         10.00%         10.00%         10.00%         10.00%         10.00%         10.00%         10.00%         10.00%         10.00%         10.00%         10.00%                                                                                                                                                                                                                                                                                               | 10.9   | 37     | October          |         |        |           | 0.00%   | 0      | 44482    |
| Number         Percent         Age Range         Number         Percent         Days of the Week         Number         Percent         Monday         48         14           3         0.89%         20-30         79         23.44%         Tuesday         49         14           2         0.59%         31-40         134         39.76%         Wednesday         49         14           1         0.59%         41-50         55         16.32%         Thursday         49         14           1         0.30%         51-60         26         7.72%         Friday         49         14           1         0.30%         61-70         23         6.82%         Saturday         45         13           21         6.23%         71-90         7         2.08%         Saturday         45         13           1         4.15%         Total         337         100,00%         Total         337         10           8         2.37%         Male         210         62.31%         Saturday         45         13           9         1.02%         Male         210         62.31%         2024 Months         Number         Perbruary                                                                                                                                                                                                                                                                                                                       | 4.1    | 14     | September        |         |        | •         | 5.64%   | 19     | 44481    |
| Number         Percent         Age Range         Number         Percent         Days of the Week         Number         Percent           3         0.89%         0-19         13         3.86%         Monday         48         14           3         0.89%         20-30         79         23.44%         Tuesday         49         14           1         0.59%         31-40         134         39.76%         Wednesday         49         14           1         0.59%         31-40         25         16.32%         Thursday         49         14           1         0.30%         51-60         26         7.72%         Friday         49         14           1         0.30%         61-70         23         6.82%         Saturday         49         14           21         6.23%         71-90         7         2.08%         Total         337         100.00%           8         2.37%         Male         210         62.31%         Total         337         10           9         1.19%         Male         210         62.31%         2024 Months         Number         Percent           1         0.29%         Per                                                                                                                                                                                                                                                                                                                           | 8.3    | 28     | August           |         |        |           | 0.30%   | ₽      | 44473    |
| Number         Percent         Age Range         Number         Percent         Days of the Week         Number         Percent           3         0.89%         0-19         13         3.86%         Monday         48         14           3         0.89%         20-30         79         23.44%         Tuesday         49         14           1         0.59%         31-40         134         39.76%         Wednesday         49         14           1         0.30%         41-50         25         16.32%         Thursday         49         14           1         0.30%         51-60         26         7.72%         Friday         49         14           2         0.00%         61-70         23         6.82%         Saturday         49         14           2         0.00%         61-70         23         6.82%         Saturday         45         13           1         4.15%         71-90         7         2.08%         Sunday         45         13           2.37%         53-90         71-90         7         2.08%         Total         337         100.00%         10         337         10         337                                                                                                                                                                                                                                                                                                                               | 12.4   | 42     | July             |         |        |           | 1.78%   | 6      | 44470    |
| Number         Percent         Age Range         Number         Percent         Days of the Week         Number         Percent           3         0.89%         0-19         13         3.86%         Monday         48         14           3         0.89%         20-30         79         23.44%         Tuesday         49         14           1         0.59%         31-40         134         39.76%         Wednesday         49         14           1         0.30%         51-60         26         7.72%         Friday         49         14           1         0.30%         51-60         26         7.72%         Friday         49         14           21         6.23%         71-90         7         2.08%         Saturday         45         13           1         4.15%         71-90         7         2.08%         Sunday         45         13           2         2.37%         7         2.08%         Sunday         45         13           4         1.19%         Male         210         62.31%         Number         Percent           5         Male         127         37.69%         2024 Months                                                                                                                                                                                                                                                                                                                                      | 8.0    | 27     | June             |         |        |           | 0.00%   | 0      | 44453    |
| Number         Percent         Age Range         Number         Percent         Days of the Week         Number         Percent           3         0.89%         0-19         13         3.86%         Monday         48         14           3         0.89%         20-30         79         23.44%         Tuesday         49         14           2         0.59%         31-40         134         39.76%         Wednesday         49         14           1         0.30%         41-50         25         16.32%         Thursday         49         14           1         0.30%         51-60         26         7.72%         Friday         49         14           21         6.23%         71-90         7         2.08%         Sunday         45         13           14         4.15%         70-90         7         2.08%         Sunday         45         13           18         2.37%         70-90         7         2.08%         Sunday         45         13           19         2.37%         Number         Percent         Percent         Percent         Percent         Percent         Percent         Percent         Percent                                                                                                                                                                                                                                                                                                                    | 8.3    | 28     | May              |         |        |           | 0.30%   | ь      | 44450    |
| Number         Percent         Age Range         Number         Percent         Days of the Week         Number         Percent           3         0.89%         0-19         13         3.86%         Monday         48         1           3         0.89%         20-30         79         23.44%         Tuesday         49         1           1         0.59%         31-40         134         39.76%         Wednesday         49         1           1         0.59%         41-50         25         16.32%         Thursday         52         1           1         0.30%         51-60         26         7.72%         Friday         49         1           21         6.23%         71-90         7         2.08%         Saturday         45         1           8         2.37%         71-90         7         2.08%         Sunday         45         1           8         2.37%         71-90         337         100.00%         Total         337         1           9         2.37%         Male         210         2.31%         2024 Months         Number         P           10         0.00%         Total <t< td=""><td>9.5</td><td>32</td><td>April</td><td></td><td></td><td></td><td>10.68%</td><td>36</td><td>44446</td></t<>                                                                                                                                                                                                                   | 9.5    | 32     | April            |         |        |           | 10.68%  | 36     | 44446    |
| Number         Percent         Age Range         Number         Percent         Days of the Week         Number         Percent           3         0.89%         0-19         13         3.86%         Monday         48         1           3         0.89%         20-30         79         23.44%         Tuesday         49         1           1         0.59%         31-40         134         39.76%         Wednesday         49         1           1         0.30%         41-50         26         7.72%         Friday         49         1           1         0.30%         51-60         26         7.72%         Friday         49         1           21         6.23%         71-90         7         2.08%         Saturday         45         1           8         2.37%         70-90         7         2.08%         Sunday         45         1           8         2.37%         70-90         7         2.08%         Total         337         100.00%           9         1.119%         Male         210         62.31%         2024 Months         Number         Percent           1         1.127         37.69%                                                                                                                                                                                                                                                                                                                                    | 9.7    | 33     | March            |         |        |           | 2.97%   | 10     | 44444    |
| Number         Percent         Age Range         Number         Percent         Days of the Week         Number         Percent           3         0.89%         0-19         13         3.86%         Monday         48         1           3         0.89%         20-30         79         23.44%         Tuesday         49         1           1         0.59%         31-40         134         39.76%         Wednesday         49         1           1         0.59%         41-50         25         16.32%         Thursday         52         1           1         0.30%         51-60         26         7.72%         Friday         49         1           21         6.23%         71-90         7         2.08%         Saturday         45         1           8         2.37%         71-90         7         2.08%         Sunday         45         1           8         2.37%         Female         Number         Percent           9         2.08%         Percent         Percent         Number         Percent           10         0.00%         Female         127         37.69%         2024 Months         Number         <                                                                                                                                                                                                                                                                                                                       | 11.8   | 40     | February         |         |        |           | 0.89%   | ω      | 44440    |
| Number         Percent         Age Range         Number         Percent         Days of the Week         Number           3         0.89%         0-19         13         3.86%         Monday         48           3         0.89%         20-30         79         23.44%         Tuesday         49           2         0.59%         31-40         134         39.76%         Wednesday         49           18         5.34%         41-50         55         16.32%         Thursday         52           1         0.30%         51-60         26         7.72%         Friday         49           21         6.23%         51-60         26         7.72%         Friday         45           21         6.23%         71-90         7         2.08%         Saturday         45           8         2.37%         Total         337         100.00%         Total         337           8         2.37%         Male         210         62.31%         Number           9         0.00%         Female         210         62.31%         0.2024 Months         Number                                                                                                                                                                                                                                                                                                                                                                                                     | 11.8   | 40     | January          | 100.00% | 337    | Total     | 0.00%   | 0      | 44439    |
| Number         Percent         Age Range         Number         Percent         Days of the Week         Number           3         0.89%         0-19         13         3.86%         Monday         48           3         0.89%         20-30         79         23.44%         Tuesday         49           1         0.59%         31-40         134         39.76%         Wednesday         49           1         0.30%         41-50         25         16.32%         Thursday         52           1         0.30%         51-60         26         7.72%         Friday         49           21         6.23%         61-70         23         6.82%         Saturday         45           21         6.23%         71-90         7         2.08%         Sunday         45           8         2.37%         Sunday         45           8         2.37%         Total         337         100.00%         Total         337           8         2.37%         Male         210         62.31%         62.31%         45                                                                                                                                                                                                                                                                                                                                                                                                                                                | Perce  | Number | 2024 Months      | 37.69%  | 127    | Female    | 2.08%   | 7      | 44438    |
| Number         Percent         Age Range         Number         Percent         Days of the Week         Number           3         0.89%         0-19         13         3.86%         Monday         48           3         0.89%         20-30         79         23.44%         Tuesday         49           1         0.59%         31-40         134         39.76%         Wednesday         49           18         5.34%         41-50         55         16.32%         Thursday         52           1         0.30%         51-60         26         7.72%         Friday         49           21         6.23%         61-70         23         6.82%         Saturday         45           14         4.15%         71-90         7         2.08%         Sunday         45           8         2.37%         Gender         Number         Percent                                                                                                                                                                                                                                                                                                                                                                                                                                                                                                                                                                                                                     |        |        |                  | 62.31%  | 210    | Male      | 1.19%   | 4      | 44437    |
| Number         Percent         Age Range         Number         Percent         Days of the Week         Number           3         0.89%         0-19         13         3.86%         Monday         48           3         0.89%         20-30         79         23.44%         Tuesday         49           2         0.59%         31-40         134         39.76%         Wednesday         49           18         5.34%         41-50         55         16.32%         Thursday         52           1         0.30%         51-60         26         7.72%         Friday         49           21         6.23%         51-60         23         6.82%         Saturday         45           21         6.23%         71-90         7         2.08%         Sunday         45           31         4.15%         70tal         337         100.00%         Total         337                                                                                                                                                                                                                                                                                                                                                                                                                                                                                                                                                                                              |        |        |                  | Percent | Number | Gender    | 2.37%   | 00     | 44430    |
| Number         Percent         Age Range         Number         Percent         Days of the Week         Number           3         0.89%         0-19         13         3.86%         Monday         48           3         0.89%         20-30         79         23.44%         Tuesday         49           2         0.59%         31-40         134         39.76%         Wednesday         49           18         5.34%         41-50         55         16.32%         Thursday         52           1         0.30%         51-60         26         7.72%         Friday         49           20         0.00%         51-60         26         7.72%         Saturday         45           21         6.23%         71-90         7         2.08%         Sunday         45           14         4.15%         Total         337         100.00%         Total         337                                                                                                                                                                                                                                                                                                                                                                                                                                                                                                                                                                                              |        |        |                  |         |        |           | 2.37%   | 00     | 44428    |
| Number         Percent         Age Range         Number         Percent         Days of the Week         Number           3         0.89%         0-19         13         3.86%         Monday         48           3         0.89%         20-30         79         23.44%         Tuesday         49           2         0.59%         31-40         134         39.76%         Wednesday         49           18         5.34%         41-50         55         16.32%         Thursday         52           1         0.30%         51-60         26         7.72%         Friday         49           0         0.00%         61-70         23         6.82%         Saturday         45           21         6.23%         71-90         7         2.08%         Sunday         45                                                                                                                                                                                                                                                                                                                                                                                                                                                                                                                                                                                                                                                                                              | 100.00 | 337    | Total            | 100.00% | 337    | Total     | 4.15%   | 14     | 44425    |
| Number         Percent         Age Range         Number         Percent         Days of the Week         Number           3         0.89%         0-19         13         3.86%         Monday         48           3         0.89%         20-30         79         23.44%         Tuesday         49           2         0.59%         31-40         134         39.76%         Wednesday         49           18         5.34%         41-50         55         16.32%         Thursday         52           1         0.30%         51-60         26         7.72%         Friday         49           0         0.00%         61-70         23         6.82%         Saturday         45                                                                                                                                                                                                                                                                                                                                                                                                                                                                                                                                                                                                                                                                                                                                                                                         | 13.35  | 45     | Sunday           | 2.08%   | 7      | 71-90     | 6.23%   | 21     | 44420    |
| Number         Percent         Age Range         Number         Percent         Days of the Week         Number           3         0.89%         0-19         13         3.86%         Monday         48           3         0.89%         20-30         79         23.44%         Tuesday         49           2         0.59%         31-40         134         39.76%         Wednesday         49           18         5.34%         41-50         55         16.32%         Thursday         52           1         0.30%         51-60         26         7.72%         Friday         49                                                                                                                                                                                                                                                                                                                                                                                                                                                                                                                                                                                                                                                                                                                                                                                                                                                                                      | 13.35  | 45     | Saturday         | 6.82%   | 23     | 61-70     | 0.00%   | 0      | 44418    |
| Number         Percent         Age Range         Number         Percent         Days of the Week         Number           3         0.89%         0-19         13         3.86%         Monday         48           3         0.89%         20-30         79         23.44%         Tuesday         49           2         0.59%         31-40         134         39.76%         Wednesday         49           18         5.34%         41-50         55         16.32%         Thursday         52                                                                                                                                                                                                                                                                                                                                                                                                                                                                                                                                                                                                                                                                                                                                                                                                                                                                                                                                                                                 | 14.54  | 49     | Friday           | 7.72%   | 26     | 51-60     | 0.30%   | ы      | 44417    |
| Number         Percent         Age Range         Number         Percent         Days of the Week         Number           3         0.89%         0-19         13         3.86%         Monday         48           3         0.89%         20-30         79         23.44%         Tuesday         49           2         0.59%         31-40         134         39.76%         Wednesday         49                                                                                                                                                                                                                                                                                                                                                                                                                                                                                                                                                                                                                                                                                                                                                                                                                                                                                                                                                                                                                                                                                | 15.439 | 52     | Thursday         | 16.32%  | 55     | 41-50     | 5.34%   | 18     | 44410    |
| Number         Percent         Age Range         Number         Percent         Days of the Week         Number           3         0.89%         0-19         13         3.86%         Monday         48           3         0.89%         20-30         79         23.44%         Tuesday         49                                                                                                                                                                                                                                                                                                                                                                                                                                                                                                                                                                                                                                                                                                                                                                                                                                                                                                                                                                                                                                                                                                                                                                                | 14.549 | 49     | Wednesday        | 39.76%  | 134    | 31-40     | 0.59%   | 2      | 44404    |
| NumberPercentAge RangeNumberPercentDays of the WeekNumber30.89%0-19133.86%Monday48                                                                                                                                                                                                                                                                                                                                                                                                                                                                                                                                                                                                                                                                                                                                                                                                                                                                                                                                                                                                                                                                                                                                                                                                                                                                                                                                                                                                    | 14.549 | 49     | Tuesday          | 23.44%  | 79     | 20-30     | 0.89%   | w      | 44403    |
| Number Percent Age Range Number Percent Days of the Week Number                                                                                                                                                                                                                                                                                                                                                                                                                                                                                                                                                                                                                                                                                                                                                                                                                                                                                                                                                                                                                                                                                                                                                                                                                                                                                                                                                                                                                       | 14.249 | 48     | Monday           | 3.86%   | 13     | 0-19      | 0.89%   | ω      | 44402    |
|                                                                                                                                                                                                                                                                                                                                                                                                                                                                                                                                                                                                                                                                                                                                                                                                                                                                                                                                                                                                                                                                                                                                                                                                                                                                                                                                                                                                                                                                                       | Percer | Number | Days of the Week | Percent | Number | Age Range | Percent | Number | Zip Code |

Total

337 100.00%