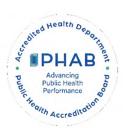

# 194 W. Main St. Cortland, OH 44410

www.tcchd.org

Frank J. Migliozzi, MPH, REHS, Health Commissioner
Cumulative through November 2024

| Number Pe 3 3 3 3 1 1 1 1 1 1 1 1 1 1 1 1 1 1 1                                                                                                                                                                                                                                                                                                                                                                                                                                                                                                                                                                                                                                                                                                                                                                                                                                                                                                                                                                                                                                                                                                                                                                                                                                                                                                                                                                                                                                       |        |        |                  |         |        |           |         |        |          |
|---------------------------------------------------------------------------------------------------------------------------------------------------------------------------------------------------------------------------------------------------------------------------------------------------------------------------------------------------------------------------------------------------------------------------------------------------------------------------------------------------------------------------------------------------------------------------------------------------------------------------------------------------------------------------------------------------------------------------------------------------------------------------------------------------------------------------------------------------------------------------------------------------------------------------------------------------------------------------------------------------------------------------------------------------------------------------------------------------------------------------------------------------------------------------------------------------------------------------------------------------------------------------------------------------------------------------------------------------------------------------------------------------------------------------------------------------------------------------------------|--------|--------|------------------|---------|--------|-----------|---------|--------|----------|
| Number         Percent         Age Range         Number         Percent         Days of the Week         Number         Per Days of the Week         Numb |        |        |                  |         |        |           | 0.00%   | 0      | 44491    |
| Number         Percent         Age Range         Number         Percent         Days of the Week         Number         Percent           3         0.89%         0-19         13         3.86%         Monday         48         1           3         0.89%         20-30         79         23.44%         Tuesday         49         1           1         0.59%         31-40         134         39.76%         Wednesday         49         1           1         0.30%         41-50         55         16.32%         Wednesday         49         1           1         0.30%         51-60         25         16.32%         Wednesday         49         1           21         6.23%         41-50         23         6.82%         Saturday         45         1           14         4.15%         71-90         7         2.08%         Saturday         45         1           8         2.37%         6ender         Number         Percent           9         1.026%         70.00%         62.31%         2024 Months         Number         P           10         0.02%         March         337         100.00%         10.00%                                                                                                                                                                                                                                                                                                                               | 100.00 | 337    | Total            |         |        |           | 20.47%  | 69     | 44485    |
| Number         Percent         Age Range         Number         Percent         Days of the Week         Number         Percent           3         0.89%         0-19         13         3.86%         Monday         48         1           4         0.19%         23.44%         Tuesday         49         1           1         0.59%         31.40         134         39.76%         Wednesday         49         1           1         0.59%         41.50         55         16.32%         Wednesday         49         1           1         0.30%         41.50         55         16.32%         Wednesday         49         1           1         0.00%         51.70         23         6.82%         Friday         45         1           1         4.11%         71.90         7         2.08%         Saturday         45         1           8         2.37%         6ender         Number         Percent           9         7         2.08%         2024 Months         Number         P           1         0.58%         7total         337         100.00%         January         40           1         1.0.58%                                                                                                                                                                                                                                                                                                                                         | 0.00   |        | December         |         |        |           | 14.24%  | 48     | 44484    |
| Number         Percent         Age Range         Number         Percent         Days of the Week         Number         Per Days of the Week         Number Days of the Week         Number         Per Days of the Week         Number         N | 4.7    | 16     | November         |         |        |           | 16.32%  | 55     | 44483    |
| Number         Percent         Age Range         Number         Percent         Days of the Week         Number         Percent           3         0.89%         0-19         13         3.86%         Monday         48         14           3         0.89%         20-30         79         23.44%         Tuesday         49         14           1         0.89%         31-40         134         39.76%         Weednesday         49         14           1         0.30%         31-40         134         39.76%         Weednesday         49         14           1         0.30%         51-60         26         7,72%         Tribursday         45         15           21         0.23%         51-60         26         7,72%         Saturday         45         14           21         0.23%         51-70         2         2.08%         Saturday         45         12           21         1.19%         Male         210.00%         Total         337         100.00%         Integral         10.00%         10.00%         10.00%         10.00%         10.00%         10.00%         10.00%         10.00%         10.00%         10.00%         10.00%                                                                                                                                                                                                                                                                                               | 10.9   | 37     | October          |         |        |           | 0.00%   | 0      | 44482    |
| Number         Percent         Age Range         Number         Percent         Days of the Week         Number         Percent         Monday         48         14           3         0.89%         20-30         79         23.44%         Tuesday         49         14           2         0.59%         31-40         134         39.76%         Wednesday         49         14           1         0.59%         41-50         55         16.32%         Thursday         49         14           1         0.30%         51-60         26         7.72%         Friday         49         14           1         0.30%         61-70         23         6.82%         Saturday         45         13           21         6.23%         71-90         7         2.08%         Saturday         45         13           1         4.15%         Total         337         100,00%         Total         337         10           8         2.37%         Male         210         62.31%         Saturday         45         13           9         1.02%         Male         210         62.31%         2024 Months         Number         Perbruary                                                                                                                                                                                                                                                                                                                       | 4.1    | 14     | September        |         |        | •         | 5.64%   | 19     | 44481    |
| Number         Percent         Age Range         Number         Percent         Days of the Week         Number         Percent           3         0.89%         0-19         13         3.86%         Monday         48         14           3         0.89%         20-30         79         23.44%         Tuesday         49         14           1         0.59%         31-40         134         39.76%         Wednesday         49         14           1         0.59%         31-40         25         16.32%         Thursday         49         14           1         0.30%         51-60         26         7.72%         Friday         49         14           1         0.30%         61-70         23         6.82%         Saturday         49         14           21         6.23%         71-90         7         2.08%         Total         337         100.00%           8         2.37%         Male         210         62.31%         Total         337         10           9         1.19%         Male         210         62.31%         2024 Months         Number         Percent           1         0.29%         Per                                                                                                                                                                                                                                                                                                                           | 8.3    | 28     | August           |         |        |           | 0.30%   | ₽      | 44473    |
| Number         Percent         Age Range         Number         Percent         Days of the Week         Number         Percent           3         0.89%         0-19         13         3.86%         Monday         48         14           3         0.89%         20-30         79         23.44%         Tuesday         49         14           1         0.59%         31-40         134         39.76%         Wednesday         49         14           1         0.30%         41-50         25         16.32%         Thursday         49         14           1         0.30%         51-60         26         7.72%         Friday         49         14           2         0.00%         61-70         23         6.82%         Saturday         49         14           2         0.00%         61-70         23         6.82%         Saturday         45         13           1         4.15%         71-90         7         2.08%         Sunday         45         13           2.37%         53-90         71-90         7         2.08%         Total         337         100.00%         10         337         10         337                                                                                                                                                                                                                                                                                                                               | 12.4   | 42     | July             |         |        |           | 1.78%   | 6      | 44470    |
| Number         Percent         Age Range         Number         Percent         Days of the Week         Number         Percent           3         0.89%         0-19         13         3.86%         Monday         48         14           3         0.89%         20-30         79         23.44%         Tuesday         49         14           1         0.59%         31-40         134         39.76%         Wednesday         49         14           1         0.30%         51-60         26         7.72%         Friday         49         14           1         0.30%         51-60         26         7.72%         Friday         49         14           21         6.23%         71-90         7         2.08%         Saturday         45         13           1         4.15%         71-90         7         2.08%         Sunday         45         13           2         2.37%         7         2.08%         Sunday         45         13           4         1.19%         Male         210         62.31%         Number         Percent           5         Male         127         37.69%         2024 Months                                                                                                                                                                                                                                                                                                                                      | 8.0    | 27     | June             |         |        |           | 0.00%   | 0      | 44453    |
| Number         Percent         Age Range         Number         Percent         Days of the Week         Number         Percent           3         0.89%         0-19         13         3.86%         Monday         48         14           3         0.89%         20-30         79         23.44%         Tuesday         49         14           2         0.59%         31-40         134         39.76%         Wednesday         49         14           1         0.30%         41-50         25         16.32%         Thursday         49         14           1         0.30%         51-60         26         7.72%         Friday         49         14           21         6.23%         71-90         7         2.08%         Sunday         45         13           14         4.15%         70-90         7         2.08%         Sunday         45         13           18         2.37%         70-90         7         2.08%         Sunday         45         13           19         2.37%         Number         Percent         Percent         Percent         Percent         Percent         Percent         Percent         Percent                                                                                                                                                                                                                                                                                                                    | 8.3    | 28     | May              |         |        |           | 0.30%   | ь      | 44450    |
| Number         Percent         Age Range         Number         Percent         Days of the Week         Number         Percent           3         0.89%         0-19         13         3.86%         Monday         48         1           3         0.89%         20-30         79         23.44%         Tuesday         49         1           1         0.59%         31-40         134         39.76%         Wednesday         49         1           1         0.59%         41-50         25         16.32%         Thursday         52         1           1         0.30%         51-60         26         7.72%         Friday         49         1           21         6.23%         71-90         7         2.08%         Saturday         45         1           8         2.37%         71-90         7         2.08%         Sunday         45         1           8         2.37%         71-90         337         100.00%         Total         337         1           9         2.37%         Male         210         2.31%         2024 Months         Number         P           10         0.00%         Total <t< td=""><td>9.5</td><td>32</td><td>April</td><td></td><td></td><td></td><td>10.68%</td><td>36</td><td>44446</td></t<>                                                                                                                                                                                                                   | 9.5    | 32     | April            |         |        |           | 10.68%  | 36     | 44446    |
| Number         Percent         Age Range         Number         Percent         Days of the Week         Number         Percent           3         0.89%         0-19         13         3.86%         Monday         48         1           3         0.89%         20-30         79         23.44%         Tuesday         49         1           1         0.59%         31-40         134         39.76%         Wednesday         49         1           1         0.30%         41-50         26         7.72%         Friday         49         1           1         0.30%         51-60         26         7.72%         Friday         49         1           21         6.23%         71-90         7         2.08%         Saturday         45         1           8         2.37%         70-90         7         2.08%         Sunday         45         1           8         2.37%         70-90         7         2.08%         Total         337         100.00%           9         1.119%         Male         210         62.31%         2024 Months         Number         Percent           1         1.127         37.69%                                                                                                                                                                                                                                                                                                                                    | 9.7    | 33     | March            |         |        |           | 2.97%   | 10     | 44444    |
| Number         Percent         Age Range         Number         Percent         Days of the Week         Number         Percent           3         0.89%         0-19         13         3.86%         Monday         48         1           3         0.89%         20-30         79         23.44%         Tuesday         49         1           1         0.59%         31-40         134         39.76%         Wednesday         49         1           1         0.59%         41-50         25         16.32%         Thursday         52         1           1         0.30%         51-60         26         7.72%         Friday         49         1           21         6.23%         71-90         7         2.08%         Saturday         45         1           8         2.37%         71-90         7         2.08%         Sunday         45         1           8         2.37%         Female         Number         Percent           9         2.08%         Percent         Percent         Number         Percent           10         0.00%         Female         127         37.69%         2024 Months         Number         <                                                                                                                                                                                                                                                                                                                       | 11.8   | 40     | February         |         |        |           | 0.89%   | ω      | 44440    |
| Number         Percent         Age Range         Number         Percent         Days of the Week         Number           3         0.89%         0-19         13         3.86%         Monday         48           3         0.89%         20-30         79         23.44%         Tuesday         49           2         0.59%         31-40         134         39.76%         Wednesday         49           18         5.34%         41-50         55         16.32%         Thursday         52           1         0.30%         51-60         26         7.72%         Friday         49           21         6.23%         51-60         26         7.72%         Friday         45           21         6.23%         71-90         7         2.08%         Saturday         45           8         2.37%         Total         337         100.00%         Total         337           8         2.37%         Male         210         62.31%         Number           9         0.00%         Female         210         62.31%         0.2024 Months         Number                                                                                                                                                                                                                                                                                                                                                                                                     | 11.8   | 40     | January          | 100.00% | 337    | Total     | 0.00%   | 0      | 44439    |
| Number         Percent         Age Range         Number         Percent         Days of the Week         Number           3         0.89%         0-19         13         3.86%         Monday         48           3         0.89%         20-30         79         23.44%         Tuesday         49           1         0.59%         31-40         134         39.76%         Wednesday         49           1         0.30%         41-50         25         16.32%         Thursday         52           1         0.30%         51-60         26         7.72%         Friday         49           21         6.23%         61-70         23         6.82%         Saturday         45           21         6.23%         71-90         7         2.08%         Sunday         45           8         2.37%         Sunday         45           8         2.37%         Total         337         100.00%         Total         337           8         2.37%         Male         210         62.31%         62.31%         45                                                                                                                                                                                                                                                                                                                                                                                                                                                | Perce  | Number | 2024 Months      | 37.69%  | 127    | Female    | 2.08%   | 7      | 44438    |
| Number         Percent         Age Range         Number         Percent         Days of the Week         Number           3         0.89%         0-19         13         3.86%         Monday         48           3         0.89%         20-30         79         23.44%         Tuesday         49           1         0.59%         31-40         134         39.76%         Wednesday         49           18         5.34%         41-50         55         16.32%         Thursday         52           1         0.30%         51-60         26         7.72%         Friday         49           21         6.23%         61-70         23         6.82%         Saturday         45           14         4.15%         71-90         7         2.08%         Sunday         45           8         2.37%         Gender         Number         Percent                                                                                                                                                                                                                                                                                                                                                                                                                                                                                                                                                                                                                     |        |        |                  | 62.31%  | 210    | Male      | 1.19%   | 4      | 44437    |
| Number         Percent         Age Range         Number         Percent         Days of the Week         Number           3         0.89%         0-19         13         3.86%         Monday         48           3         0.89%         20-30         79         23.44%         Tuesday         49           2         0.59%         31-40         134         39.76%         Wednesday         49           18         5.34%         41-50         55         16.32%         Thursday         52           1         0.30%         51-60         26         7.72%         Friday         49           21         6.23%         51-60         23         6.82%         Saturday         45           21         6.23%         71-90         7         2.08%         Sunday         45           31         4.15%         70tal         337         100.00%         Total         337                                                                                                                                                                                                                                                                                                                                                                                                                                                                                                                                                                                              |        |        |                  | Percent | Number | Gender    | 2.37%   | 00     | 44430    |
| Number         Percent         Age Range         Number         Percent         Days of the Week         Number           3         0.89%         0-19         13         3.86%         Monday         48           3         0.89%         20-30         79         23.44%         Tuesday         49           2         0.59%         31-40         134         39.76%         Wednesday         49           18         5.34%         41-50         55         16.32%         Thursday         52           1         0.30%         51-60         26         7.72%         Friday         49           20         0.00%         51-60         26         7.72%         Saturday         45           21         6.23%         71-90         7         2.08%         Sunday         45           14         4.15%         Total         337         100.00%         Total         337                                                                                                                                                                                                                                                                                                                                                                                                                                                                                                                                                                                              |        |        |                  |         |        |           | 2.37%   | 00     | 44428    |
| Number         Percent         Age Range         Number         Percent         Days of the Week         Number           3         0.89%         0-19         13         3.86%         Monday         48           3         0.89%         20-30         79         23.44%         Tuesday         49           2         0.59%         31-40         134         39.76%         Wednesday         49           18         5.34%         41-50         55         16.32%         Thursday         52           1         0.30%         51-60         26         7.72%         Friday         49           0         0.00%         61-70         23         6.82%         Saturday         45           21         6.23%         71-90         7         2.08%         Sunday         45                                                                                                                                                                                                                                                                                                                                                                                                                                                                                                                                                                                                                                                                                              | 100.00 | 337    | Total            | 100.00% | 337    | Total     | 4.15%   | 14     | 44425    |
| Number         Percent         Age Range         Number         Percent         Days of the Week         Number           3         0.89%         0-19         13         3.86%         Monday         48           3         0.89%         20-30         79         23.44%         Tuesday         49           2         0.59%         31-40         134         39.76%         Wednesday         49           18         5.34%         41-50         55         16.32%         Thursday         52           1         0.30%         51-60         26         7.72%         Friday         49           0         0.00%         61-70         23         6.82%         Saturday         45                                                                                                                                                                                                                                                                                                                                                                                                                                                                                                                                                                                                                                                                                                                                                                                         | 13.35  | 45     | Sunday           | 2.08%   | 7      | 71-90     | 6.23%   | 21     | 44420    |
| Number         Percent         Age Range         Number         Percent         Days of the Week         Number           3         0.89%         0-19         13         3.86%         Monday         48           3         0.89%         20-30         79         23.44%         Tuesday         49           2         0.59%         31-40         134         39.76%         Wednesday         49           18         5.34%         41-50         55         16.32%         Thursday         52           1         0.30%         51-60         26         7.72%         Friday         49                                                                                                                                                                                                                                                                                                                                                                                                                                                                                                                                                                                                                                                                                                                                                                                                                                                                                      | 13.35  | 45     | Saturday         | 6.82%   | 23     | 61-70     | 0.00%   | 0      | 44418    |
| Number         Percent         Age Range         Number         Percent         Days of the Week         Number           3         0.89%         0-19         13         3.86%         Monday         48           3         0.89%         20-30         79         23.44%         Tuesday         49           2         0.59%         31-40         134         39.76%         Wednesday         49           18         5.34%         41-50         55         16.32%         Thursday         52                                                                                                                                                                                                                                                                                                                                                                                                                                                                                                                                                                                                                                                                                                                                                                                                                                                                                                                                                                                 | 14.54  | 49     | Friday           | 7.72%   | 26     | 51-60     | 0.30%   | ы      | 44417    |
| Number         Percent         Age Range         Number         Percent         Days of the Week         Number           3         0.89%         0-19         13         3.86%         Monday         48           3         0.89%         20-30         79         23.44%         Tuesday         49           2         0.59%         31-40         134         39.76%         Wednesday         49                                                                                                                                                                                                                                                                                                                                                                                                                                                                                                                                                                                                                                                                                                                                                                                                                                                                                                                                                                                                                                                                                | 15.439 | 52     | Thursday         | 16.32%  | 55     | 41-50     | 5.34%   | 18     | 44410    |
| Number         Percent         Age Range         Number         Percent         Days of the Week         Number           3         0.89%         0-19         13         3.86%         Monday         48           3         0.89%         20-30         79         23.44%         Tuesday         49                                                                                                                                                                                                                                                                                                                                                                                                                                                                                                                                                                                                                                                                                                                                                                                                                                                                                                                                                                                                                                                                                                                                                                                | 14.549 | 49     | Wednesday        | 39.76%  | 134    | 31-40     | 0.59%   | 2      | 44404    |
| NumberPercentAge RangeNumberPercentDays of the WeekNumber30.89%0-19133.86%Monday48                                                                                                                                                                                                                                                                                                                                                                                                                                                                                                                                                                                                                                                                                                                                                                                                                                                                                                                                                                                                                                                                                                                                                                                                                                                                                                                                                                                                    | 14.549 | 49     | Tuesday          | 23.44%  | 79     | 20-30     | 0.89%   | w      | 44403    |
| Number Percent Age Range Number Percent Days of the Week Number                                                                                                                                                                                                                                                                                                                                                                                                                                                                                                                                                                                                                                                                                                                                                                                                                                                                                                                                                                                                                                                                                                                                                                                                                                                                                                                                                                                                                       | 14.249 | 48     | Monday           | 3.86%   | 13     | 0-19      | 0.89%   | ω      | 44402    |
|                                                                                                                                                                                                                                                                                                                                                                                                                                                                                                                                                                                                                                                                                                                                                                                                                                                                                                                                                                                                                                                                                                                                                                                                                                                                                                                                                                                                                                                                                       | Percer | Number | Days of the Week | Percent | Number | Age Range | Percent | Number | Zip Code |

Total

337 100.00%