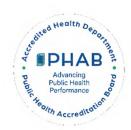

# 194 W. Main St. Cortland, OH 44410

www.tcchd.org

Frank J. Migliozzi, MPH, REHS, Health Commissioner
Cumulative through November 2024

| Number Pe 3 3 3 3 1 1 1 1 1 1 1 1 1 1 1 1 1 1 1                                                                                                                                                                                                                                                                                                                                                                                                                                                                                                                                                                                                                                                                                                                                                                                                                                                                                                                                                                                                                                                                                                                                                                                                                                                                                                                                                                                                                                       |        |        |                  |         |        |           |         |        |          |
|---------------------------------------------------------------------------------------------------------------------------------------------------------------------------------------------------------------------------------------------------------------------------------------------------------------------------------------------------------------------------------------------------------------------------------------------------------------------------------------------------------------------------------------------------------------------------------------------------------------------------------------------------------------------------------------------------------------------------------------------------------------------------------------------------------------------------------------------------------------------------------------------------------------------------------------------------------------------------------------------------------------------------------------------------------------------------------------------------------------------------------------------------------------------------------------------------------------------------------------------------------------------------------------------------------------------------------------------------------------------------------------------------------------------------------------------------------------------------------------|--------|--------|------------------|---------|--------|-----------|---------|--------|----------|
| Number         Percent         Age Range         Number         Percent         Days of the Week         Number         Per Days of the Week         Numb |        |        |                  |         |        |           | 0.00%   | 0      | 44491    |
| Number         Percent         Age Range         Number         Percent         Days of the Week         Number         Percent           3         0.89%         0-19         13         3.86%         Monday         48         1           3         0.89%         20-30         79         23.44%         Tuesday         49         1           1         0.59%         31-40         134         39.76%         Wednesday         49         1           1         0.30%         41-50         55         16.32%         Wednesday         49         1           1         0.30%         51-60         25         16.32%         Wednesday         49         1           21         6.23%         41-50         23         6.82%         Saturday         45         1           14         4.15%         71-90         7         2.08%         Saturday         45         1           8         2.37%         6ender         Number         Percent           9         1.026%         70.00%         62.31%         2024 Months         Number         P           10         0.02%         March         337         100.00%         10.00%                                                                                                                                                                                                                                                                                                                               | 100.00 | 337    | Total            |         |        |           | 20.47%  | 69     | 44485    |
| Number         Percent         Age Range         Number         Percent         Days of the Week         Number         Percent           3         0.89%         0-19         13         3.86%         Monday         48         1           4         0.19%         23.44%         Tuesday         49         1           1         0.59%         31.40         134         39.76%         Wednesday         49         1           1         0.59%         41.50         55         16.32%         Wednesday         49         1           1         0.30%         41.50         55         16.32%         Wednesday         49         1           1         0.00%         51.70         23         6.82%         Friday         45         1           1         4.11%         71.90         7         2.08%         Saturday         45         1           8         2.37%         6ender         Number         Percent           9         7         2.08%         2024 Months         Number         P           1         0.58%         7total         337         100.00%         January         40           1         1.0.58%                                                                                                                                                                                                                                                                                                                                         | 0.00   |        | December         |         |        |           | 14.24%  | 48     | 44484    |
| Number         Percent         Age Range         Number         Percent         Days of the Week         Number         Per Days of the Week         Number Days of the Week         Number         Per Days of the Week         Number         N | 4.7    | 16     | November         |         |        |           | 16.32%  | 55     | 44483    |
| Number         Percent         Age Range         Number         Percent         Days of the Week         Number         Percent           3         0.89%         0-19         13         3.86%         Monday         48         14           3         0.89%         20-30         79         23.44%         Tuesday         49         14           1         0.89%         31-40         134         39.76%         Weednesday         49         14           1         0.30%         31-40         134         39.76%         Weednesday         49         14           1         0.30%         51-60         26         7,72%         Tribursday         45         15           21         0.23%         51-60         26         7,72%         Saturday         45         14           21         0.23%         51-70         2         2.08%         Saturday         45         12           21         1.19%         Male         210.00%         Total         337         100.00%         Integral         10.00%         10.00%         10.00%         10.00%         10.00%         10.00%         10.00%         10.00%         10.00%         10.00%         10.00%                                                                                                                                                                                                                                                                                               | 10.9   | 37     | October          |         |        |           | 0.00%   | 0      | 44482    |
| Number         Percent         Age Range         Number         Percent         Days of the Week         Number         Percent         Monday         48         14           3         0.89%         20-30         79         23.44%         Tuesday         49         14           2         0.59%         31-40         134         39.76%         Wednesday         49         14           1         0.59%         41-50         55         16.32%         Thursday         49         14           1         0.30%         51-60         26         7.72%         Friday         49         14           1         0.30%         61-70         23         6.82%         Saturday         45         13           21         6.23%         71-90         7         2.08%         Saturday         45         13           1         4.15%         Total         337         100,00%         Total         337         10           8         2.37%         Male         210         62.31%         Saturday         45         13           9         1.02%         Male         210         62.31%         2024 Months         Number         Perbruary                                                                                                                                                                                                                                                                                                                       | 4.1    | 14     | September        |         |        | •         | 5.64%   | 19     | 44481    |
| Number         Percent         Age Range         Number         Percent         Days of the Week         Number         Percent           3         0.89%         0-19         13         3.86%         Monday         48         14           3         0.89%         20-30         79         23.44%         Tuesday         49         14           1         0.59%         31-40         134         39.76%         Wednesday         49         14           1         0.59%         31-40         25         16.32%         Thursday         49         14           1         0.30%         51-60         26         7.72%         Friday         49         14           1         0.30%         61-70         23         6.82%         Saturday         49         14           21         6.23%         71-90         7         2.08%         Total         337         100.00%           8         2.37%         Male         210         62.31%         Total         337         10           9         1.19%         Male         210         62.31%         2024 Months         Number         Percent           1         0.29%         Per                                                                                                                                                                                                                                                                                                                           | 8.3    | 28     | August           |         |        |           | 0.30%   | ₽      | 44473    |
| Number         Percent         Age Range         Number         Percent         Days of the Week         Number         Percent           3         0.89%         0-19         13         3.86%         Monday         48         14           3         0.89%         20-30         79         23.44%         Tuesday         49         14           1         0.59%         31-40         134         39.76%         Wednesday         49         14           1         0.30%         41-50         25         16.32%         Thursday         49         14           1         0.30%         51-60         26         7.72%         Friday         49         14           2         0.00%         61-70         23         6.82%         Saturday         49         14           2         0.00%         61-70         23         6.82%         Saturday         45         13           1         4.15%         71-90         7         2.08%         Sunday         45         13           2.37%         53-90         71-90         7         2.08%         Total         337         100.00%         10         337         10         337                                                                                                                                                                                                                                                                                                                               | 12.4   | 42     | July             |         |        |           | 1.78%   | 6      | 44470    |
| Number         Percent         Age Range         Number         Percent         Days of the Week         Number         Percent           3         0.89%         0-19         13         3.86%         Monday         48         14           3         0.89%         20-30         79         23.44%         Tuesday         49         14           1         0.59%         31-40         134         39.76%         Wednesday         49         14           1         0.30%         51-60         26         7.72%         Friday         49         14           1         0.30%         51-60         26         7.72%         Friday         49         14           21         6.23%         71-90         7         2.08%         Saturday         45         13           1         4.15%         71-90         7         2.08%         Sunday         45         13           2         2.37%         7         2.08%         Sunday         45         13           4         1.19%         Male         210         62.31%         Number         Percent           5         Male         127         37.69%         2024 Months                                                                                                                                                                                                                                                                                                                                      | 8.0    | 27     | June             |         |        |           | 0.00%   | 0      | 44453    |
| Number         Percent         Age Range         Number         Percent         Days of the Week         Number         Percent           3         0.89%         0-19         13         3.86%         Monday         48         14           3         0.89%         20-30         79         23.44%         Tuesday         49         14           2         0.59%         31-40         134         39.76%         Wednesday         49         14           1         0.30%         41-50         25         16.32%         Thursday         49         14           1         0.30%         51-60         26         7.72%         Friday         49         14           21         6.23%         71-90         7         2.08%         Sunday         45         13           14         4.15%         70-90         7         2.08%         Sunday         45         13           18         2.37%         70-90         7         2.08%         Sunday         45         13           19         2.37%         Number         Percent         Percent         Percent         Percent         Percent         Percent         Percent         Percent                                                                                                                                                                                                                                                                                                                    | 8.3    | 28     | May              |         |        |           | 0.30%   | ь      | 44450    |
| Number         Percent         Age Range         Number         Percent         Days of the Week         Number         Percent           3         0.89%         0-19         13         3.86%         Monday         48         1           3         0.89%         20-30         79         23.44%         Tuesday         49         1           1         0.59%         31-40         134         39.76%         Wednesday         49         1           1         0.59%         41-50         25         16.32%         Thursday         52         1           1         0.30%         51-60         26         7.72%         Friday         49         1           21         6.23%         71-90         7         2.08%         Saturday         45         1           8         2.37%         71-90         7         2.08%         Sunday         45         1           8         2.37%         71-90         337         100.00%         Total         337         1           9         2.37%         Male         210         2.31%         2024 Months         Number         P           10         0.00%         Total <t< td=""><td>9.5</td><td>32</td><td>April</td><td></td><td></td><td></td><td>10.68%</td><td>36</td><td>44446</td></t<>                                                                                                                                                                                                                   | 9.5    | 32     | April            |         |        |           | 10.68%  | 36     | 44446    |
| Number         Percent         Age Range         Number         Percent         Days of the Week         Number         Percent           3         0.89%         0-19         13         3.86%         Monday         48         1           3         0.89%         20-30         79         23.44%         Tuesday         49         1           1         0.59%         31-40         134         39.76%         Wednesday         49         1           1         0.30%         41-50         26         7.72%         Friday         49         1           1         0.30%         51-60         26         7.72%         Friday         49         1           21         6.23%         71-90         7         2.08%         Saturday         45         1           8         2.37%         70-90         7         2.08%         Sunday         45         1           8         2.37%         70-90         7         2.08%         Total         337         100.00%           9         1.119%         Male         210         62.31%         2024 Months         Number         Percent           1         1.127         37.69%                                                                                                                                                                                                                                                                                                                                    | 9.7    | 33     | March            |         |        |           | 2.97%   | 10     | 44444    |
| Number         Percent         Age Range         Number         Percent         Days of the Week         Number         Percent           3         0.89%         0-19         13         3.86%         Monday         48         1           3         0.89%         20-30         79         23.44%         Tuesday         49         1           1         0.59%         31-40         134         39.76%         Wednesday         49         1           1         0.59%         41-50         25         16.32%         Thursday         52         1           1         0.30%         51-60         26         7.72%         Friday         49         1           21         6.23%         71-90         7         2.08%         Saturday         45         1           8         2.37%         71-90         7         2.08%         Sunday         45         1           8         2.37%         Female         Number         Percent           9         2.08%         Percent         Percent         Number         Percent           10         0.00%         Female         127         37.69%         2024 Months         Number         <                                                                                                                                                                                                                                                                                                                       | 11.8   | 40     | February         |         |        |           | 0.89%   | ω      | 44440    |
| Number         Percent         Age Range         Number         Percent         Days of the Week         Number           3         0.89%         0-19         13         3.86%         Monday         48           3         0.89%         20-30         79         23.44%         Tuesday         49           2         0.59%         31-40         134         39.76%         Wednesday         49           18         5.34%         41-50         55         16.32%         Thursday         52           1         0.30%         51-60         26         7.72%         Friday         49           21         6.23%         51-60         26         7.72%         Friday         45           21         6.23%         71-90         7         2.08%         Saturday         45           8         2.37%         Total         337         100.00%         Total         337           8         2.37%         Male         210         62.31%         Number           9         0.00%         Female         210         62.31%         0.2024 Months         Number                                                                                                                                                                                                                                                                                                                                                                                                     | 11.8   | 40     | January          | 100.00% | 337    | Total     | 0.00%   | 0      | 44439    |
| Number         Percent         Age Range         Number         Percent         Days of the Week         Number           3         0.89%         0-19         13         3.86%         Monday         48           3         0.89%         20-30         79         23.44%         Tuesday         49           1         0.59%         31-40         134         39.76%         Wednesday         49           1         0.30%         41-50         25         16.32%         Thursday         52           1         0.30%         51-60         26         7.72%         Friday         49           21         6.23%         61-70         23         6.82%         Saturday         45           21         6.23%         71-90         7         2.08%         Sunday         45           8         2.37%         Sunday         45           8         2.37%         Total         337         100.00%         Total         337           8         2.37%         Male         210         62.31%         62.31%         45                                                                                                                                                                                                                                                                                                                                                                                                                                                | Perce  | Number | 2024 Months      | 37.69%  | 127    | Female    | 2.08%   | 7      | 44438    |
| Number         Percent         Age Range         Number         Percent         Days of the Week         Number           3         0.89%         0-19         13         3.86%         Monday         48           3         0.89%         20-30         79         23.44%         Tuesday         49           1         0.59%         31-40         134         39.76%         Wednesday         49           18         5.34%         41-50         55         16.32%         Thursday         52           1         0.30%         51-60         26         7.72%         Friday         49           21         6.23%         61-70         23         6.82%         Saturday         45           14         4.15%         71-90         7         2.08%         Sunday         45           8         2.37%         Gender         Number         Percent                                                                                                                                                                                                                                                                                                                                                                                                                                                                                                                                                                                                                     |        |        |                  | 62.31%  | 210    | Male      | 1.19%   | 4      | 44437    |
| Number         Percent         Age Range         Number         Percent         Days of the Week         Number           3         0.89%         0-19         13         3.86%         Monday         48           3         0.89%         20-30         79         23.44%         Tuesday         49           2         0.59%         31-40         134         39.76%         Wednesday         49           18         5.34%         41-50         55         16.32%         Thursday         52           1         0.30%         51-60         26         7.72%         Friday         49           21         6.23%         51-60         23         6.82%         Saturday         45           21         6.23%         71-90         7         2.08%         Sunday         45           31         4.15%         70tal         337         100.00%         Total         337                                                                                                                                                                                                                                                                                                                                                                                                                                                                                                                                                                                              |        |        |                  | Percent | Number | Gender    | 2.37%   | 00     | 44430    |
| Number         Percent         Age Range         Number         Percent         Days of the Week         Number           3         0.89%         0-19         13         3.86%         Monday         48           3         0.89%         20-30         79         23.44%         Tuesday         49           2         0.59%         31-40         134         39.76%         Wednesday         49           18         5.34%         41-50         55         16.32%         Thursday         52           1         0.30%         51-60         26         7.72%         Friday         49           20         0.00%         51-60         26         7.72%         Saturday         45           21         6.23%         71-90         7         2.08%         Sunday         45           14         4.15%         Total         337         100.00%         Total         337                                                                                                                                                                                                                                                                                                                                                                                                                                                                                                                                                                                              |        |        |                  |         |        |           | 2.37%   | 00     | 44428    |
| Number         Percent         Age Range         Number         Percent         Days of the Week         Number           3         0.89%         0-19         13         3.86%         Monday         48           3         0.89%         20-30         79         23.44%         Tuesday         49           2         0.59%         31-40         134         39.76%         Wednesday         49           18         5.34%         41-50         55         16.32%         Thursday         52           1         0.30%         51-60         26         7.72%         Friday         49           0         0.00%         61-70         23         6.82%         Saturday         45           21         6.23%         71-90         7         2.08%         Sunday         45                                                                                                                                                                                                                                                                                                                                                                                                                                                                                                                                                                                                                                                                                              | 100.00 | 337    | Total            | 100.00% | 337    | Total     | 4.15%   | 14     | 44425    |
| Number         Percent         Age Range         Number         Percent         Days of the Week         Number           3         0.89%         0-19         13         3.86%         Monday         48           3         0.89%         20-30         79         23.44%         Tuesday         49           2         0.59%         31-40         134         39.76%         Wednesday         49           18         5.34%         41-50         55         16.32%         Thursday         52           1         0.30%         51-60         26         7.72%         Friday         49           0         0.00%         61-70         23         6.82%         Saturday         45                                                                                                                                                                                                                                                                                                                                                                                                                                                                                                                                                                                                                                                                                                                                                                                         | 13.35  | 45     | Sunday           | 2.08%   | 7      | 71-90     | 6.23%   | 21     | 44420    |
| Number         Percent         Age Range         Number         Percent         Days of the Week         Number           3         0.89%         0-19         13         3.86%         Monday         48           3         0.89%         20-30         79         23.44%         Tuesday         49           2         0.59%         31-40         134         39.76%         Wednesday         49           18         5.34%         41-50         55         16.32%         Thursday         52           1         0.30%         51-60         26         7.72%         Friday         49                                                                                                                                                                                                                                                                                                                                                                                                                                                                                                                                                                                                                                                                                                                                                                                                                                                                                      | 13.35  | 45     | Saturday         | 6.82%   | 23     | 61-70     | 0.00%   | 0      | 44418    |
| Number         Percent         Age Range         Number         Percent         Days of the Week         Number           3         0.89%         0-19         13         3.86%         Monday         48           3         0.89%         20-30         79         23.44%         Tuesday         49           2         0.59%         31-40         134         39.76%         Wednesday         49           18         5.34%         41-50         55         16.32%         Thursday         52                                                                                                                                                                                                                                                                                                                                                                                                                                                                                                                                                                                                                                                                                                                                                                                                                                                                                                                                                                                 | 14.54  | 49     | Friday           | 7.72%   | 26     | 51-60     | 0.30%   | ы      | 44417    |
| Number         Percent         Age Range         Number         Percent         Days of the Week         Number           3         0.89%         0-19         13         3.86%         Monday         48           3         0.89%         20-30         79         23.44%         Tuesday         49           2         0.59%         31-40         134         39.76%         Wednesday         49                                                                                                                                                                                                                                                                                                                                                                                                                                                                                                                                                                                                                                                                                                                                                                                                                                                                                                                                                                                                                                                                                | 15.439 | 52     | Thursday         | 16.32%  | 55     | 41-50     | 5.34%   | 18     | 44410    |
| Number         Percent         Age Range         Number         Percent         Days of the Week         Number           3         0.89%         0-19         13         3.86%         Monday         48           3         0.89%         20-30         79         23.44%         Tuesday         49                                                                                                                                                                                                                                                                                                                                                                                                                                                                                                                                                                                                                                                                                                                                                                                                                                                                                                                                                                                                                                                                                                                                                                                | 14.549 | 49     | Wednesday        | 39.76%  | 134    | 31-40     | 0.59%   | 2      | 44404    |
| NumberPercentAge RangeNumberPercentDays of the WeekNumber30.89%0-19133.86%Monday48                                                                                                                                                                                                                                                                                                                                                                                                                                                                                                                                                                                                                                                                                                                                                                                                                                                                                                                                                                                                                                                                                                                                                                                                                                                                                                                                                                                                    | 14.549 | 49     | Tuesday          | 23.44%  | 79     | 20-30     | 0.89%   | w      | 44403    |
| Number Percent Age Range Number Percent Days of the Week Number                                                                                                                                                                                                                                                                                                                                                                                                                                                                                                                                                                                                                                                                                                                                                                                                                                                                                                                                                                                                                                                                                                                                                                                                                                                                                                                                                                                                                       | 14.249 | 48     | Monday           | 3.86%   | 13     | 0-19      | 0.89%   | ω      | 44402    |
|                                                                                                                                                                                                                                                                                                                                                                                                                                                                                                                                                                                                                                                                                                                                                                                                                                                                                                                                                                                                                                                                                                                                                                                                                                                                                                                                                                                                                                                                                       | Percer | Number | Days of the Week | Percent | Number | Age Range | Percent | Number | Zip Code |

Total

337 100.00%